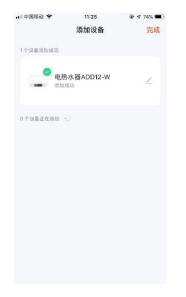

7. Then click on the blue "+" symbol to add the water heater device.

| 山山中国移动 🗢 | 11:25               | 🕑 🕫 74% 🔳 |
|----------|---------------------|-----------|
|          | 添加设备                | 完成        |
|          |                     |           |
| 1个设备正在添  | 70 s <sub>e</sub> s |           |
|          | 电热水器ADD12-W         |           |
| -        | 点击激加设备              | Ð         |
|          |                     |           |
|          |                     |           |
|          |                     |           |
|          |                     |           |
|          |                     |           |
|          |                     |           |
|          |                     |           |
|          |                     |           |
|          |                     |           |
|          |                     |           |
|          |                     |           |
|          |                     |           |
|          |                     |           |
|          |                     |           |
|          |                     |           |
|          |                     |           |
|          |                     |           |
|          |                     |           |
|          |                     |           |

8. After adding successfully, click "Finish" in the upper right corner of the following page, the WIFI indicator of the electric water heater stops flashing and lights up, the APP page that adds the electric water heater device.