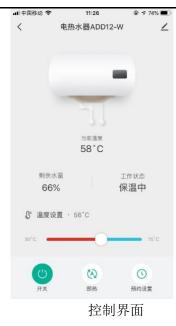

9. Click open, enter the control interface, you can use the cell phone APP to view the status of the electric water heater and control.

Note: The first time when the network is wired, the wiring operation may take too long due to the user's unfamiliarity, resulting in the failure of the wiring, at this time the user can repeat the wiring operation until the wiring is successful.