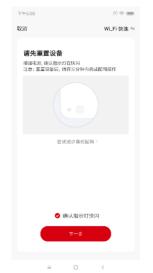

5. In the following page first click to check the "confirm the light in the flash", and then click "Next".

6. Then in the pop-up page as shown below enter the name of your home WIFI (2.4GHz), WIFI password, and then click Next. Electric water heater that is with WIFI source device for network.

| 下午5:09               | x † 🔳                                        |
|----------------------|----------------------------------------------|
| 双消                   |                                              |
| 如果你的 Wi-Fi 是         | i-Fi 网络并输入密码<br>码<br>SGHz 钧,诗先说室为<br>目器的说量方法 |
| Xiaomimi             |                                              |
| Alaomini<br>87654321 |                                              |
| ٦                    | -步                                           |
|                      |                                              |
| =                    | - <                                          |