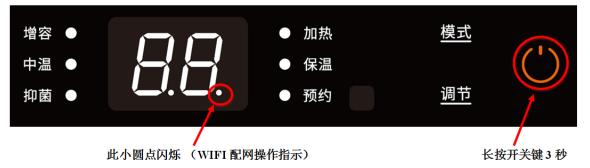

| 下理6:84   | _ 7 m |
|----------|-------|
| <        |       |
| 注册       |       |
| +0       |       |
| 寻机号 / 蛇雨 |       |
|          |       |
|          |       |
|          |       |

3. After logging in the "Tuya" APP, the user must first connect the cell phone to the current need to configure the network WIFI (2.4GHz) network, and then in the electric water heater native "switch" key long press for 3 seconds, until the buzzer beeps, the water heater WIFI indicator flashes (small dot in the right corner of the digital). The water heater WIFI indicator flashes (the small dot in the lower right corner of the digital), at this time to enter the network distribution mode.