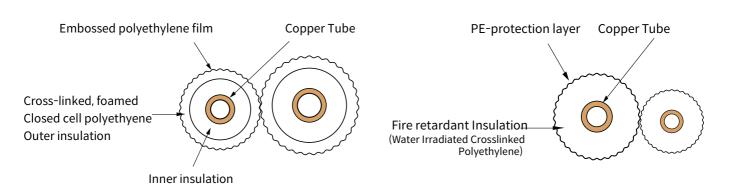

#### **THREE-LAYER INSULATION**

#### **TWO-LAYER INSULATION**

| Pair Coil Description<br>Copper tube outside diameter x wall thickness<br>(Inch) (mm) |                       | Insulating<br>thickness<br>(mm) | Pair Coils<br>per carton | Carton Dimensions<br>Pair Coils Length<br>(20m) (30m) |          |
|---------------------------------------------------------------------------------------|-----------------------|---------------------------------|--------------------------|-------------------------------------------------------|----------|
| (Inch)                                                                                | (1111)                | (11111)                         |                          | (2011)                                                | (3011)   |
| 1/4-3/8                                                                               | 6.35x0.80 - 9.53x0.80 | 9                               | 1                        | 57x57x18                                              | 67x67x17 |
| 1/4-1/2                                                                               | 6.35x0.80-12.70x0.80  | 9                               | 1                        | 61x61x19                                              | 69x69x18 |
| 1/4-5/8                                                                               | 6.35x0.80-15.88x1.00  | 9                               | 1                        | 72x72x20                                              | 83x83x22 |
| 3/8-1/2                                                                               | 9.53x0.80-12.70x0.80  | 9                               | 1                        | 61x61x19                                              | 72x72x19 |
| 3/8-5/8                                                                               | 9.53x0.80-15.88x1.00  | 9                               | 1                        | 72x72x20                                              | 83x83x22 |
| 3/8-3/4                                                                               | 9.53x0.80-19.05x1.00  | 9                               | 1                        | 75x75x22                                              | 87x87x22 |
| 1/2-3/4                                                                               | 12.70x0.80-19.05x1.00 | 9                               | 1                        | 75x75x22                                              | 87x87x22 |

### **INSULATION PROPERTIES**

Extruded and closed cell white polyethylene with a white outside PE-protection layer Average Density: 33Kg/m<sup>3</sup> Heating conduction at 0°C ≤0.033W/mK Working temperature from -40°C until +120°C Vapour resistance: µ>5000 White external non toxic and resistance to external chemical agents and ultra -violat rays RoHS Certificate approved

#### FIRE RETARDANT INSULATION PIPE

#### Insulation Properties

Extruded and closed cell white polyethylene with a white outside PEprotection layer

#### Fire retardant certification: M1, DIN B2 ULHF-1

Heating conduction at 0°C ≤0.033W/mK Average Density: 33Kg/m<sup>3</sup> Working temperature from -40°C until +105°C Vapour resistance: µ>5000 White external non toxic and resistance to external chemical agents and ultra -violat rays RoHS Certificate approved