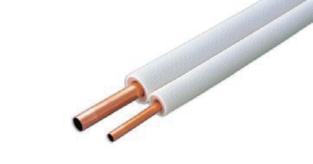

#### **TWO-LAYER INSULATION**

| Pair Coil Description<br>Copper tube outside diameter x wall thickness<br>(Inch) (mm) |                       | Insulating<br>thickness<br>(mm) | Pair Coils<br>per carton | Carton Dimensions<br>Pair Coils Length<br>(20m) (30m) |          |
|---------------------------------------------------------------------------------------|-----------------------|---------------------------------|--------------------------|-------------------------------------------------------|----------|
| (Inch)                                                                                | (1111)                | (11111)                         |                          | (2011)                                                | (3011)   |
| 1/4-3/8                                                                               | 6.35x0.80 - 9.53x0.80 | 9                               | 1                        | 57x57x18                                              | 67x67x17 |
| 1/4-1/2                                                                               | 6.35x0.80-12.70x0.80  | 9                               | 1                        | 61x61x19                                              | 69x69x18 |
| 1/4-5/8                                                                               | 6.35x0.80-15.88x1.00  | 9                               | 1                        | 72x72x20                                              | 83x83x22 |
| 3/8-1/2                                                                               | 9.53x0.80-12.70x0.80  | 9                               | 1                        | 61x61x19                                              | 72x72x19 |
| 3/8-5/8                                                                               | 9.53x0.80-15.88x1.00  | 9                               | 1                        | 72x72x20                                              | 83x83x22 |
| 3/8-3/4                                                                               | 9.53x0.80-19.05x1.00  | 9                               | 1                        | 75x75x22                                              | 87x87x22 |
| 1/2-3/4                                                                               | 12.70x0.80-19.05x1.00 | 9                               | 1                        | 75x75x22                                              | 87x87x22 |

### PAIR COIL

| Single Coil Description copper tube outside diameter x wall thickness |            | Insulating<br>thickness | Single Coils per carton | Carton Dimensions<br>Single Coils Length |          |          |
|-----------------------------------------------------------------------|------------|-------------------------|-------------------------|------------------------------------------|----------|----------|
| (Inch)                                                                | (mm)       | (mm)                    |                         | (20m)                                    | (30m)    | (50m)    |
| 1/4"                                                                  | 6.35x0.80  | 9                       | 1                       | 51x51x14                                 | 53x53x15 | 59x59x19 |
| 3/8"                                                                  | 9.53x0.80  | 9                       | 1                       | 52x52x15                                 | 57x57x15 | 65x65x20 |
| 1/2"                                                                  | 12.70x0.80 | 9                       | 1                       | 54x54x17                                 | 61x61x16 | 65x65x20 |
| 5/8"                                                                  | 15.88x1.00 | 9                       | 1                       | 65x65x19                                 | 70x70x20 | 79x79x23 |
| 3/4"                                                                  | 19.05x1.00 | 9                       | 1                       | 68x68x19                                 | 74x74x20 | 85x85x24 |