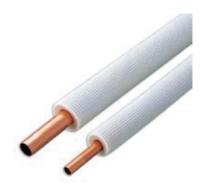

#### **TWO-LAYER INSULATION**

| Pair Coil Description<br>Copper tube outside diameter x wall thickness<br>(Inch) (mm) |                       | Insulating<br>thickness<br>(mm) | Pair Coils<br>per carton | Carton Dimensions<br>Pair Coils Length<br>(20m) (30m) |          |
|---------------------------------------------------------------------------------------|-----------------------|---------------------------------|--------------------------|-------------------------------------------------------|----------|
| (Inch)                                                                                | (1111)                | (11111)                         |                          | (2011)                                                | (3011)   |
| 1/4-3/8                                                                               | 6.35x0.80 - 9.53x0.80 | 9                               | 1                        | 57x57x18                                              | 67x67x17 |
| 1/4-1/2                                                                               | 6.35x0.80-12.70x0.80  | 9                               | 1                        | 61x61x19                                              | 69x69x18 |
| 1/4-5/8                                                                               | 6.35x0.80-15.88x1.00  | 9                               | 1                        | 72x72x20                                              | 83x83x22 |
| 3/8-1/2                                                                               | 9.53x0.80-12.70x0.80  | 9                               | 1                        | 61x61x19                                              | 72x72x19 |
| 3/8-5/8                                                                               | 9.53x0.80-15.88x1.00  | 9                               | 1                        | 72x72x20                                              | 83x83x22 |
| 3/8-3/4                                                                               | 9.53x0.80-19.05x1.00  | 9                               | 1                        | 75x75x22                                              | 87x87x22 |
| 1/2-3/4                                                                               | 12.70x0.80-19.05x1.00 | 9                               | 1                        | 75x75x22                                              | 87x87x22 |

### PAIR COIL

| Single Coil Description copper tube outside diameter x wall thickness |            | Insulating<br>thickness | Single Coils per carton | Carton Dimensions<br>Single Coils Length |          |          |
|-----------------------------------------------------------------------|------------|-------------------------|-------------------------|------------------------------------------|----------|----------|
| (Inch)                                                                | (mm)       | (mm)                    |                         | (20m)                                    | (30m)    | (50m)    |
| 1/4"                                                                  | 6.35x0.80  | 9                       | 1                       | 51x51x14                                 | 53x53x15 | 59x59x19 |
| 3/8"                                                                  | 9.53x0.80  | 9                       | 1                       | 52x52x15                                 | 57x57x15 | 65x65x20 |
| 1/2"                                                                  | 12.70x0.80 | 9                       | 1                       | 54x54x17                                 | 61x61x16 | 65x65x20 |
| 5/8"                                                                  | 15.88x1.00 | 9                       | 1                       | 65x65x19                                 | 70x70x20 | 79x79x23 |
| 3/4"                                                                  | 19.05x1.00 | 9                       | 1                       | 68x68x19                                 | 74x74x20 | 85x85x24 |