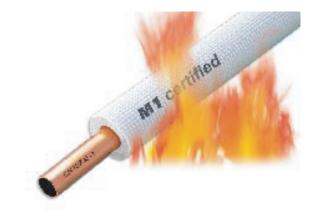

#### FIRE RETARDANT INSULATION PIPE

#### Fire retardant certification: M1, DIN B2 ULHF-1

Heating conduction at 0°C ≤0.033W/mK Average Density: 33Kg/m<sup>3</sup> Working temperature from -40°C until +105°C Vapour resistance: µ>5000 White external non toxic and resistance to external chemical agents and ultra -violat rays RoHS Certificate approved