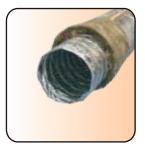

## MEGALIFE whit ECOSE® Technology

The New Generation of Glasswool

Insulated ADI2

Triple laminated

| Inner Core                   | aluminum foil, polyester<br>film, permanently<br>bonded to corrosion<br>resistant steel wire helix. |
|------------------------------|-----------------------------------------------------------------------------------------------------|
| Outer Core                   | Strong vapour barrier<br>made from metallized<br>aluminum and polyester<br>film laminate.           |
| Insulation<br>thickness      | 25mm / 38mm / 50mm                                                                                  |
| Density                      | 16kgm <sup>3</sup> / 24kgm <sup>3</sup>                                                             |
| R value                      | 4.2                                                                                                 |
| Maximum<br>Positive Pressure | 10" w.g 4" to 16"<br>6" w.g 18" to 20"                                                              |
| Maximum<br>Negative Pressure | 3/4" w.g.<br>All diameters                                                                          |
| Maximum<br>Velocity          | 5000 fpm                                                                                            |
| Operating<br>Temperature     | -30 deg C to +150 deg C<br>-20 deg F to +300 deg F                                                  |
| Standard<br>Length           | 25 feet                                                                                             |
| Diameter                     | 4" to 20"                                                                                           |
| Fire Rating                  | BS 476, part 7 Class1<br>BS 476, part 6 Class0<br>ASTM - E - 84 / UL723                             |